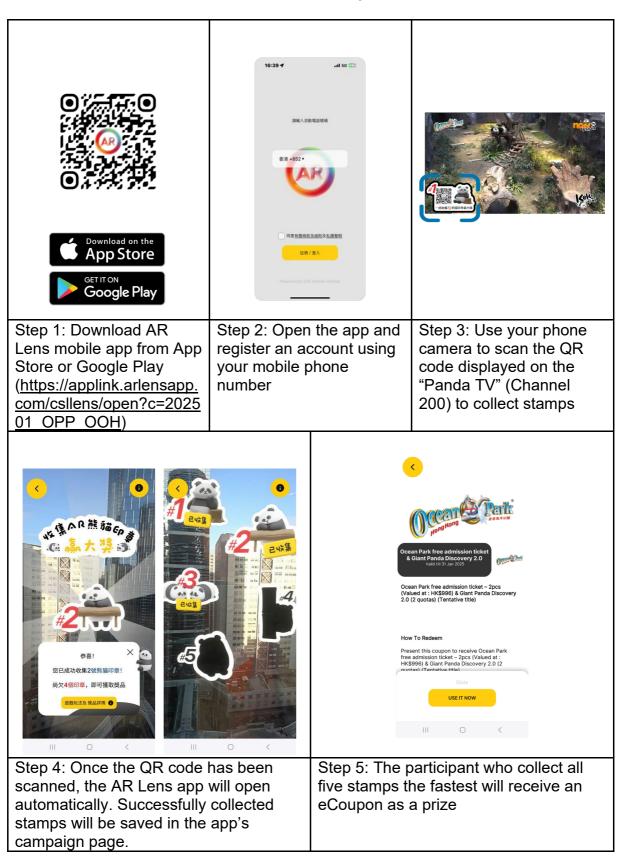

To further engage viewers, augmented reality interactive platform AR Lens mobile app has partnered with Now TV to launch a series of giant panda AR games and experiences. From 20 January to 9 February 2025, the "Panda TV" channel will periodically release five different QR codes. Viewers can use their mobile phone cameras to scan the QR codes and collect AR panda stamps on AR Lens. The first participant to collect all five AR panda stamps stands a chance to win fabulous prizes<sup>\*</sup>.

Starting from 27 January 2025, Hong Kong residents can use AR Lens to take photos and check in with adorable virtual AR panda installations at various locations across the city every week, creating joyful memories with giant pandas. The second phase of "Panda TV" will be launched in February, expanding coverage to include giant pandas "Le Le", "Ying Ying" and their adorable twin cubs. Viewers will get an intimate glimpse into the lives of this charming panda family of four, along with more innovative AR panda experiences. Stay tuned!

### Instructions for "AR Panda Stamp Collection" Game